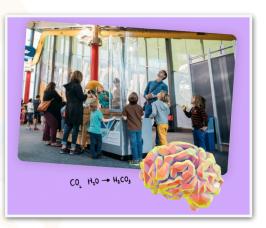

#### Museum of Science and Industry (MOSI)

Dive into the world of science and technology at MOSI, Tampa's Museum of Science and Industry. This interactive science museum offers over 100 hands-on activities, a planetarium, and special exhibits that inspire curiosity and learning for all ages. Highlights include the Sky Trail® Ropes Course, Kids In Charge! (the largest children's science center in the nation), and the *Connectus* exhibit, which showcases the latest in technology and innovation.

Location: 4801 E Fowler Ave, Tampa, FL 33617

Military Discount: **\$2 off general admission for active-duty military members with** valid ID. Visit MOSI Military Discounts for more information.